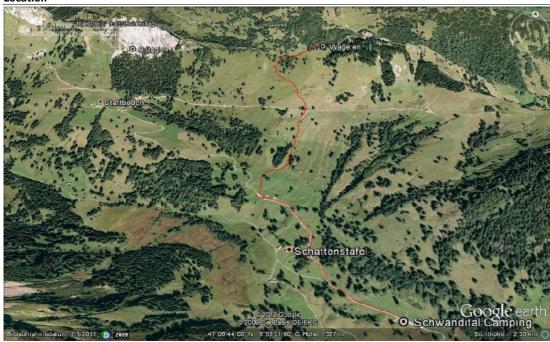

## Location

**Wageten** is a climbing crag about 6 km east of Näfels. The nearby **Brüggler** is much more known to the climbing community. Check the Climbing Guide **GL climbs** for further information how to get there.

The route is located at in sector west and is right of the **forgotten project (Vergessenes Projekt)**. And name Waget's (N47.11859° E8.99744°) is marked in red at the start of the route.