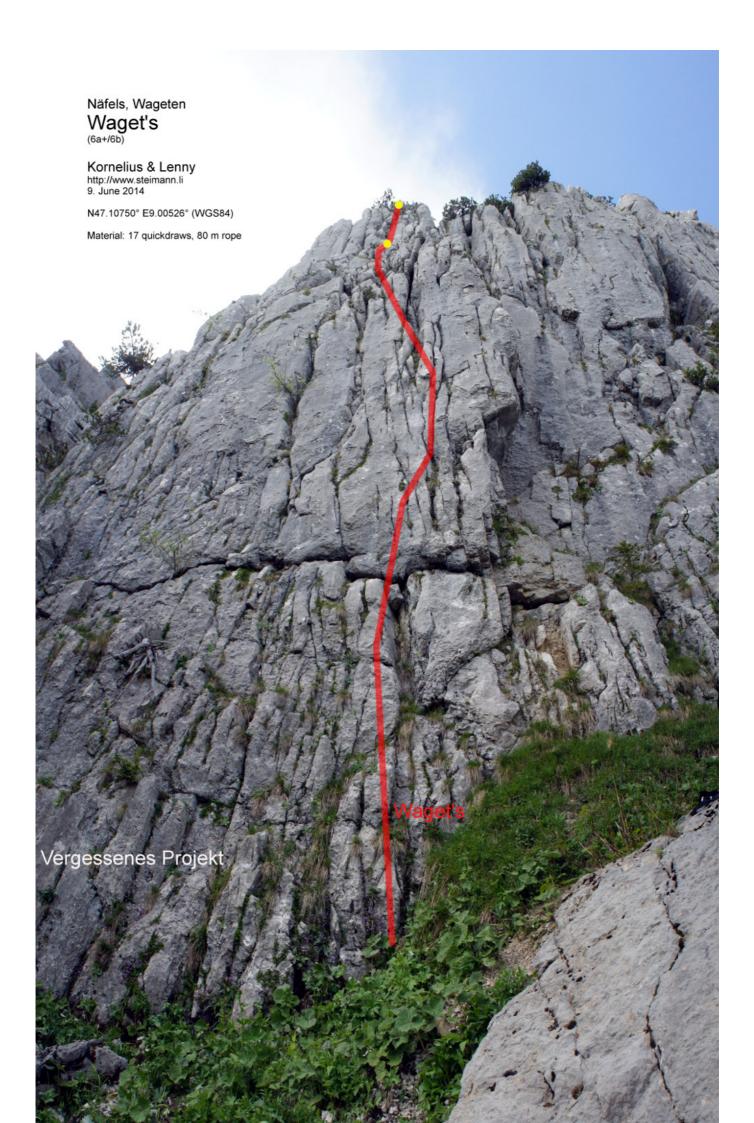

The route is located at in sector west and is right of the **forgotten project (Vergessenes Projekt)**. And name Waget's (N47.11859° E8.99744°) is marked in red at the start of the route.

## Equipment

**Waget's** is fully equipped. You need 17 quickdraws. The belaystations are bound together with ropes and has a maillon rapid. 80 m rope. With shorter rope (at least 60 m) you need to rappel and use the intermediate belaystation.

## **Route Description**

**1st pitch:** 6a+/6b, 25 m, 10 bolts

**2nd pitch:** 5c+, 15 m, 6 bolts, but you can climb both pitches easily together. You might need to rappel down and use the intermediate belaystation.